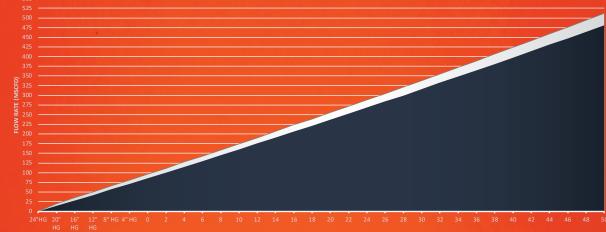

#### FX10 PERFORMANCE

FX10 MSCFD - 2200 RPM, Pd-150 FX10 MSCFD - 2200 RPM, Pd-300