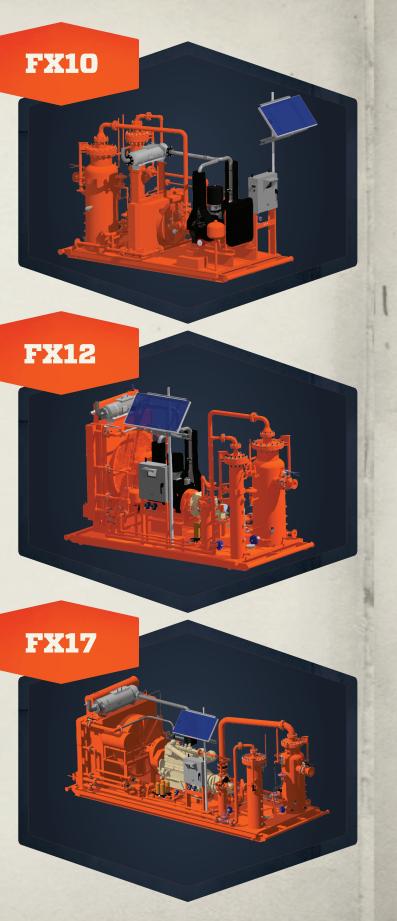

# FX SERIES COMPRESSORS

#### FX10 PERFORMANCE

FX10 MSCFD - 2200 RPM, Pd-150 FX10 MSCFD - 2200 RPM, Pd-300

#### **FX12 PERFORMANCE**

FX12 MSCFD - 2200 RPM, Pd-100, 2.28 Gear FX12 MSCFD - 2200 RPM, Pd-150, 1.74 Gear

#### **FX17 PERFORMANCE**

FX17 MSCFD - 1800 RPM, Pd-100, 2.50 Gear FX17 MSCFD - 1800 RPM, Pd-150, 1.98 Gear