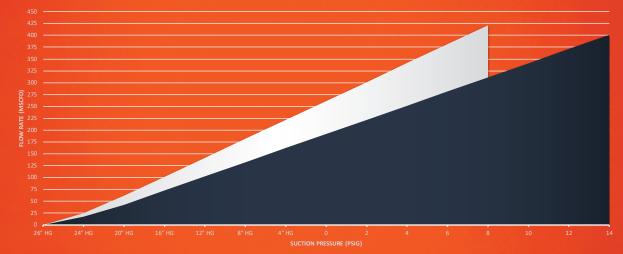

#### **FX12 PERFORMANCE**

FX12 MSCFD - 2200 RPM, Pd-100, 2.28 Gear FX12 MSCFD - 2200 RPM, Pd-150, 1.74 Gear

#### **FX17 PERFORMANCE**

FX17 MSCFD - 1800 RPM, Pd-100, 2.50 Gear FX17 MSCFD - 1800 RPM, Pd-150, 1.98 Gear