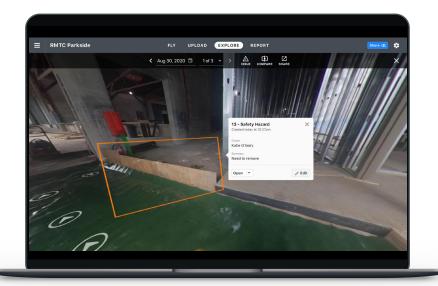

## Virtual 360 tours of your entire site, exterior and interior

- Capture your daily site walkthroughs with any 360 camera
- View prior week or day by floor to assist in daily planning
- Navigate between your 360 videos or dates to track progress
- Compare two points in time to find and create issues
- Review project status with a visual timeline of your job site
- Share issue and progress reports with all stakeholders