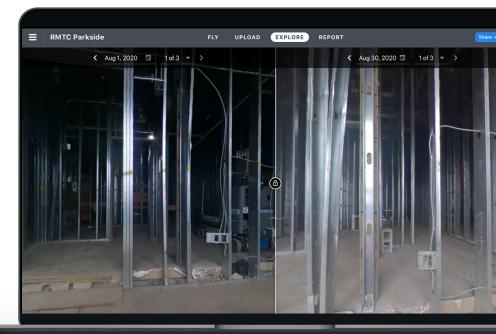

## Virtual 360 tours of your entire site, exterior and interior

- Capture your daily site walkthroughs with any 360 camera
- View prior week or day by floor to assist in daily planning
- Navigate between your 360 videos or dates to track progress
- Compare two points in time to find and create issues
- Review project status with a visual timeline of your job site
- Share issue and progress reports with all stakeholders