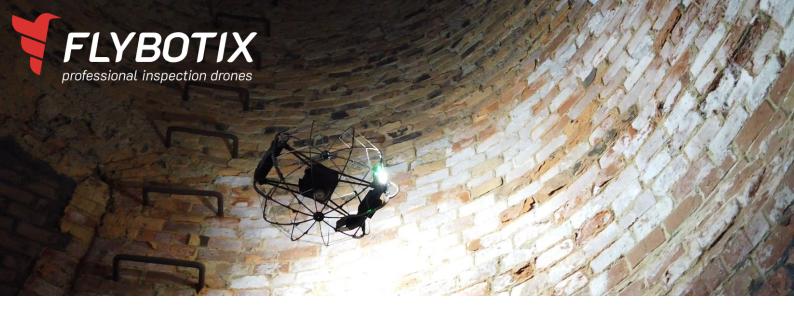

## The revolutionary indoor inspection drone

## **Specifications**

Flight time
Up to 24 minutes

Mass
2.2 lbs

Dimensions Ø15.5 in, H11.4 in

Noise level 80 dB @ 1 m

Camera gimbal ±90°

Lighting
10k lumen, dimmable

Collision resilience Up to 11 ft/s

## **Features**

- Remote live stream
- 4K & thermal cameras
- Easy-to-change cage
- Advanced stabilization
- Wall-lock and wall-scan
- Obstacle repulsion
- Safety slowdown
- Rewind flight path
- Auto takeoff & landing
- Self-righting